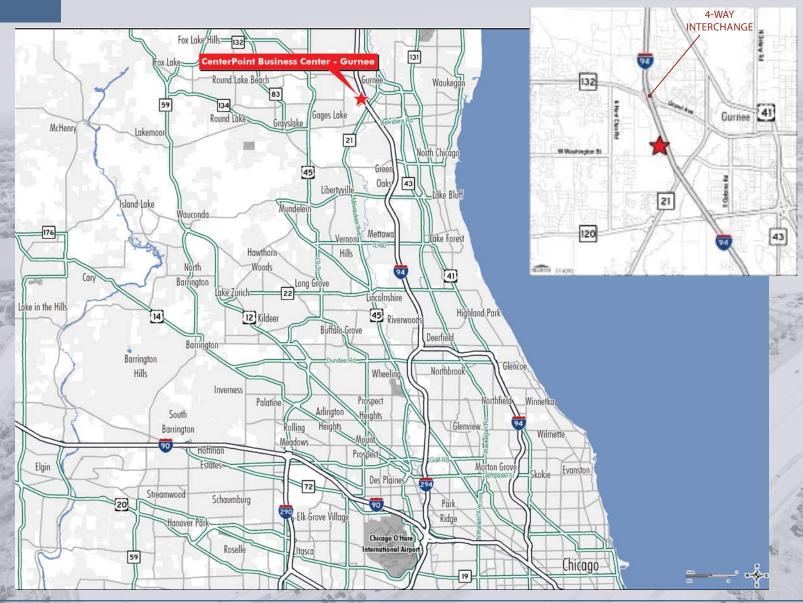

## 1050 TRI-STATE **PARKWAY GURNEE**, IL

✓ SALE PRICE: SUBJECT TO OFFER

✓ EST. R.E. TAXES: \$1.60 P.S.F.

(3) EXTERIOR DOCKS

PROPOSED **FACILITY** 28,470 SQ.FT

✓ RESTAURANTS, SHOPPING, HOTELS IMMEDIATELY

✓ EASY ACCESS AT FULL FOUR-WAY INTERCHANGE AT GRAND AVENUE ROUTE 132 AND I-94