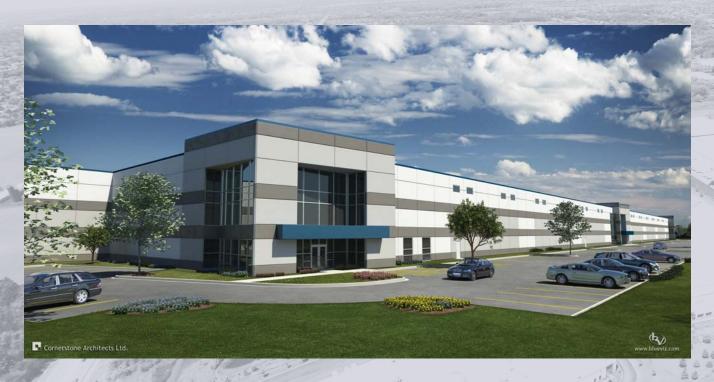

# 1050 TRI-STATE PARKWAY

GURNEE, IL

CenterPoint Properties®

WWW.CENTERPOINTBUSINESSCENTERGURNEE.COM

AVAILABLE BUILDING: 28,470 SF

TOTAL BUILDING: 28,470 SF

OFFICE: To Suit

YEAR BUILT: Proposed

## 1050 TRI-STATE **PARKWAY GURNEE**, IL

✓ SALE PRICE: SUBJECT TO OFFER

✓ EST. R.E. TAXES: \$1.60 P.S.F.

(3) EXTERIOR DOCKS

PROPOSED **FACILITY** 28,470 SQ.FT

✓ RESTAURANTS, SHOPPING, HOTELS IMMEDIATELY

✓ EASY ACCESS AT FULL FOUR-WAY INTERCHANGE AT GRAND AVENUE ROUTE 132 AND I-94