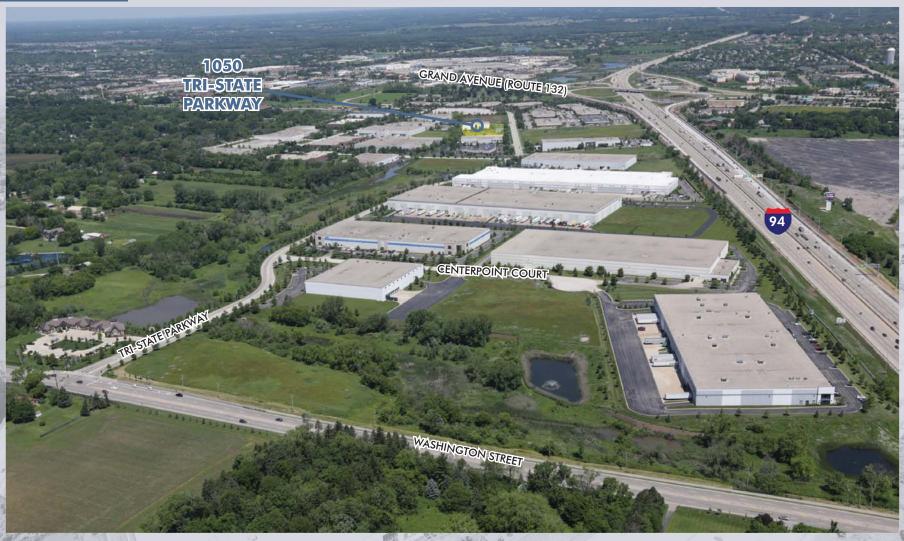

## 1050 TRI-STATE **PARKWAY GURNEE**, IL

✓ SALE PRICE: SUBJECT TO OFFER

✓ EST. R.E. TAXES: \$1.60 P.S.F.

(3) EXTERIOR DOCKS

PROPOSED **FACILITY** 28,470 SQ.FT

✓ RESTAURANTS, SHOPPING, HOTELS IMMEDIATELY

✓ EASY ACCESS AT FULL FOUR-WAY INTERCHANGE AT GRAND AVENUE ROUTE 132 AND I-94

## ✓ PREMIER BUSINESS PARK SETTING